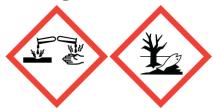

#### DANGER:

- Causes severe skin burns and eye damage.
- Very toxic to aquatic life with long lasting effects.
- Wear protective gloves/protective clothing/eye protection/face protection.
- IF SWALLOWED: Rinse mouth. Do NOT induce vomiting.
- IF ON SKIN (or hair): Take off immediately all contaminated clothing. Rinse skin with water [or shower].
- IF IN EYES: Rinse cautiously with water for several minutes. Remove contact lenses, if present and easy to do. Continue rinsing.
- Immediately call a POISON CENTER/doctor
- Store locked up.