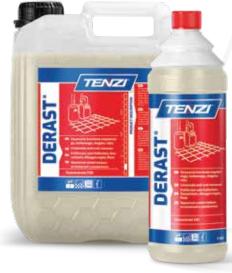

## **DERAST®** CONCENTRATE

#### REMOVING MINERAL ORIGIN DIRT

Highly acidic product, removes limescale, limestone and rust from surfaces resistant to acids. Contains hydrochloric acid.

Warning: Do not use on enameled surface or ceramic armature. Do not let it dry. Sensitive places such as grouts should be soaked with water before using the product.

1L - TT002A001 10L - TT002A010