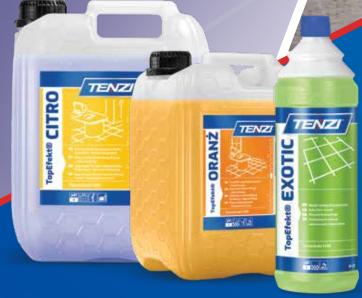

#### TopEfekt® CITRO 1L - BB004A001 5L-BB004A005 10L - BB<u>004</u>A010

#### TopEfekt® ORANŻ 1L **-** BB001A001 5L - BB001A005 10 - BB001A010

TopEfekt® EXOTIC 1L - PP011A001 5L - PP011A005 10L - PP011A010

## TopEfekt® ORANŻ / CITRO /EXOTIC

#### DAILY CLEANING OF THE FLOORS AND INTERIOR FITTINGS

General purpose cleaner. Recommended for all glass like shiny surfaces, which have a low absorbency. Removes stubborn dirt. It has a pleasant scent (orange, lemon or exotic