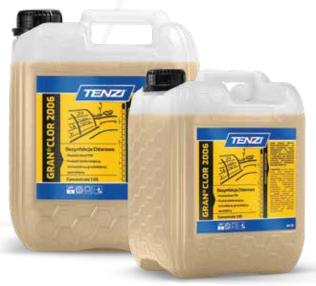

## GRAN CLOR® 2006

### CONCENTRATE

#### **DEGREASING AND DISINFECTING** ROOMS WITH ROTTEN PROCESS, **MOULD AND FUNGIES**

alkaline product washing-disinfecting sanitary surfaces, machines, equipments and surface which have direct contact with food. It contains an active chlorine. Degreases and removes strong dirt of plant and animals origin created in rotten process. Attested by . Institute of Public Health.

1L - SP023A001 5L - SP023A005 10L - SP023A010 20L - SP023A020