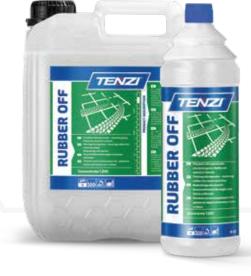

## RUBBER OFF

### CONCENTRATE REMOVING VULCANIZED RUBBER FROM FLOORS

Concentrated product designed for removing rubber traces from all kinds of hard surfaces. Excellently dissloves greasy exploitative dirt and adhesives used by athletes (paraffin and resinous).

#### **APPLICATION AREA:**

- · corridors
- · undeground garages
- · industrial floors
- production
- sports halls
- · logistics centers
- pavement bricks

#### METHOD OF USE:

- · daily cleaning: 0.5 2% (50 200 ml /10 l of water)
- · old dirt: 10 20% (1 2 l / 9-8 l of water)
- · spot cleaning (layered dirt) 1:3 1:1 with water
- · in extreme cases without dilution

Prepare a working solution depending on the level of dirt, apply it to the contaminated area and wait for 1-2 minutes. Scrub it mechanically or by hand, pick up all the dirt and wash the area with fresh water. Dry it yourself or allow it to dry off on its own.

1L - PP017A001 10L - PP015A010