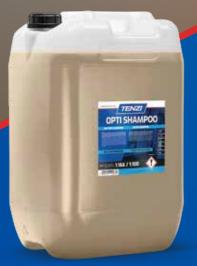

## **LIOUID POWDER 1**

### LIQUID POWDER - INTENSIVE ACTION

Innovative liquid powder for touchless pressure washing of vehicles in self-service car washes. Highly concentrated. Works well with cold water and water up to 30°C, which ensures consistent dosing. Product doesn't require use of hot water. The product is characterised by a high amount of complexing compounds, which additionally soften water and accelerate soaking, and are fully biodegradable. Phosphate-free. Effectively removes all road and operating dirt. Safe for all surfaces being washed.

Recommended for any type of car wash with an automatic dosing system.

- · set a concentration of 0.2% (1:500) on the dispenser;
- · wash off road dirt by spreading the working solution on the bodywork once in a while from a close distance;
- rinse with clean runnina water (according to the car wash program).

#### Note:

Cold water used as standard. Foam wash systems: use softened water. The use of démineralised water significantly improves the final look of the bodywork after rinsing.

JASMINE FRAGRANCE **25L -** AA222A025

/LIOUID POWDER 1

**25L -** AA221A025

SCENT-FREE

/ LIOUID POWDER 2

**25L -** AA224A025

JASMINE FRAGRANCE

/ LIOUID POWDER 2