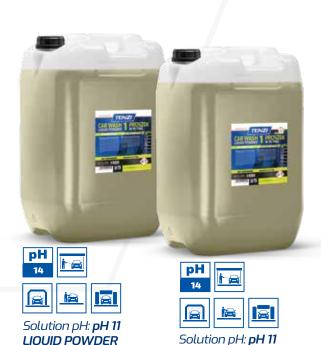

# **LIQUID POWDER 2**

#### LIQUID POWDER - STANDARD ACTION

Liquid powder for touchless pressure washing of vehicles in self-service car washes. The concentrate works well with cold water and water up to 30°C, which ensures consistent dosing. Product doesn't require use of hot water. The product has complexing compounds that additionally soften the water. They accelerate hydration and are fully biodegradable. Phosphate-free. Effectively removes all road and operating dirt. Safé for all surfaces being washed.

Recommended for any type of car wash with an automatic dosing system.

- · set a concentration of 0.2% (1:500) on the dispenser;
- · wash off road dirt by spreading the working solution on the bodywork once in a while from a close distance:
- rinse with clean running water (according to the car wash program).

#### Note:

Cold water used as standard. Foam wash systems: use softened water. The use of demineralised water significantly improves the final look of the bodywork after rinsing.

LIOUID POWDER

/LIOUID POWDER 1

JASMINE FRAGRANCE **25L -** AA222A025

/LIOUID POWDER 1

**25L -** AA221A025

SCENT-FREE

/ LIOUID POWDER 2

**25L -** AA224A025

JASMINE FRAGRANCE

/ LIOUID POWDER 2

**25L -** AA223A025

SCENT-FREE